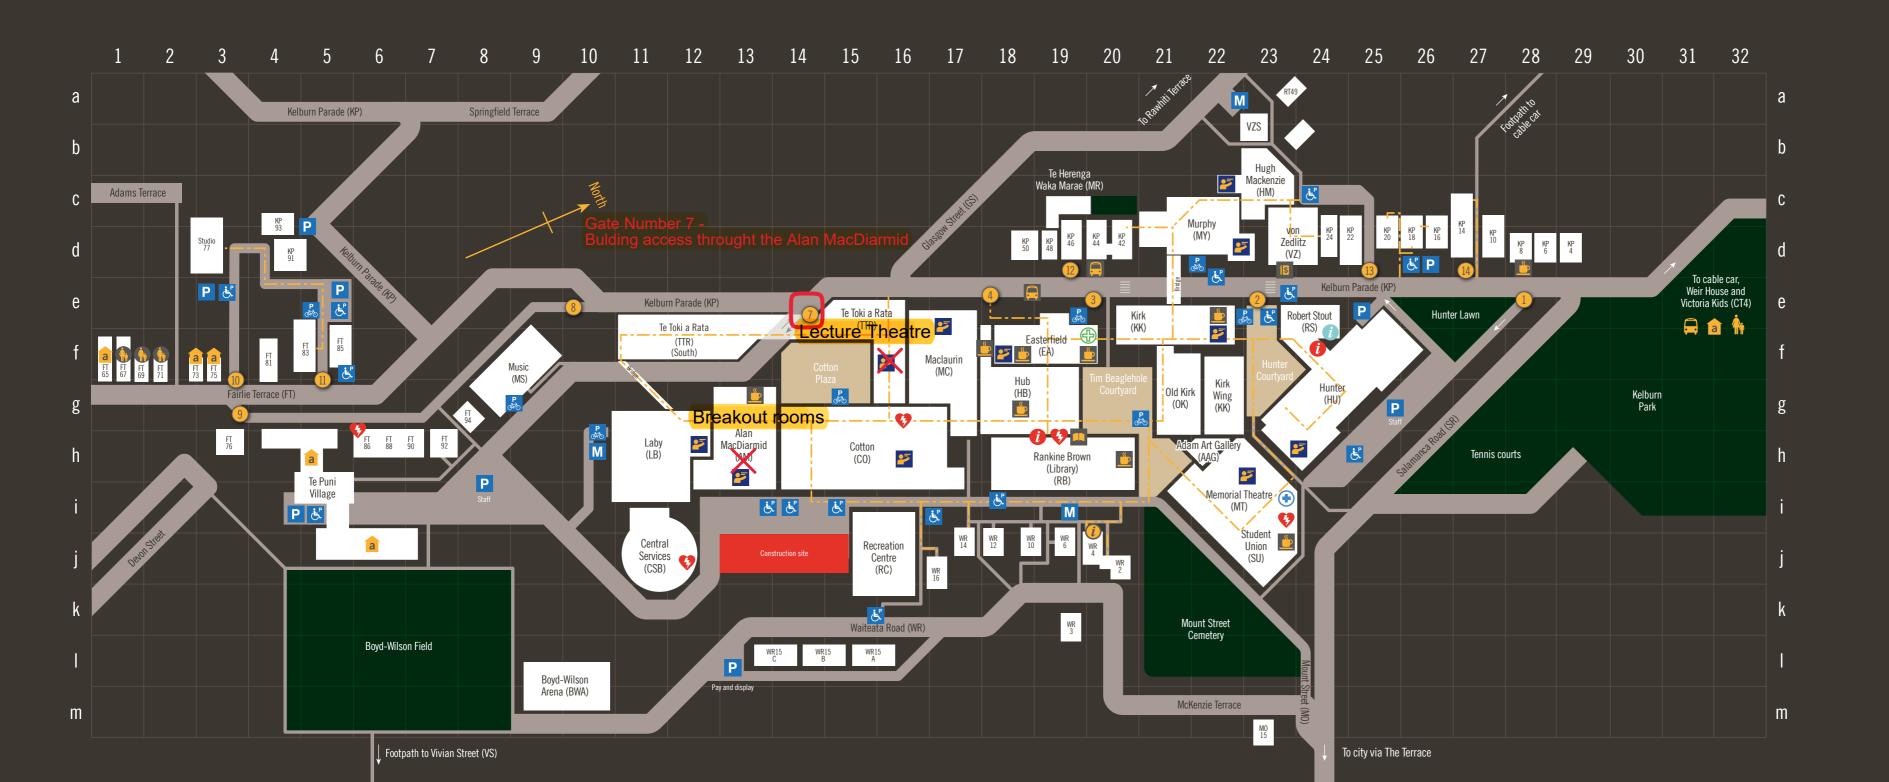

## KELBURN CAMPUS MAP

TE MAHERE WHENUA O TE WHARE WĀNANGA KI KELBURN

## Kelburn Campus Key

This map identifies the location of buildings and facilities and the accessible routes that link them for people with disabilities.

- Main building
- a Student hall of residence
- Accessible route
- Gate
- (MS) Building code
- <u></u> Café
- **Library**
- Public transport stop
- *i* Information centre
- Lecture theatre
- P Parking (permit holders only)
- M Motorcycle parking
- Mobility parking
- 🚜 Bike rack
- Victoria Info Ihonui
- Health services
- Second Second
- Disability Services
- University Pharmacy
- h Early childhood centre
- Money machine

| Buildings                                                          | Building Code | Grid Ref |
|--------------------------------------------------------------------|---------------|----------|
| 133 Park Road                                                      | PR133         | *        |
| Adam Art Gallery                                                   | AAG           | 22h      |
| Adam Concert Room                                                  | MS            | 8g       |
| Alan MacDiarmid Building                                           | AM            | 13h      |
| Boyd-Wilson Arena                                                  | BWA           | 10m      |
| Central Services Building                                          | CSB           | 11j      |
| Cotton Building                                                    | СО            | 15h      |
| Easterfield Building                                               | EA            | 19f      |
| Faculty of Architecture & Design (139 Vivian Street)               | VS            |          |
| Government Buildings (55 Lambton Quay)                             | GB            |          |
| Gracefield Innovation Quarter (69 Gracefield Road)                 | GIQ           |          |
| Hub                                                                | НВ            | 18g      |
| Hugh Mackenzie Lecture Theatres                                    | НМ            | 23c      |
| Hunter Building                                                    | HU            | 24g      |
| Kirk Building                                                      | KK            | 21e      |
| Laby Building                                                      | LB            | 11h      |
| Maclaurin Lecture Theatres                                         | MC            | 17f      |
| Memorial Theatre                                                   | MT            | 22i      |
| Murphy Building                                                    | MY            | 21d      |
| Music School                                                       | MS            | 9f       |
| NEC House (40 Taranaki Street)                                     | NEC           |          |
| Old Kirk Building                                                  | OK            | 21g      |
| Rankine Brown Building (Library)                                   | RB            | 19h      |
| Recreation Centre                                                  | RC            | 16j      |
| Robert Stout Building                                              | RS            | 24e      |
| Rutherford House (23 Lambton Quay)                                 | RH            |          |
| Student Union Building                                             | SU            | 22i      |
| Studio 77                                                          | FT77          | 3d       |
| Te Herenga Waka Marae                                              | MR            | 19c      |
| Te Toki a Rata                                                     | TTR           | 16e      |
| Victoria University Coastal Ecology Laboratory (396 The Esplanade) | VUCEL         |          |
| von Zedlitz                                                        | VZ            | 23c      |
| von Zedlitz Service Building                                       | VZS           | 23b      |
| Wellington Hospital (39 Riddiford Street)                          | WH            |          |
|                                                                    |               |          |

| Streets          | Street Code | Grid Ref |
|------------------|-------------|----------|
| Bunny Street     | BS          |          |
| Clermont Terrace | СТ          |          |
| Fairlie Terrace  | FT          | 3g       |
| Kelburn Parade   | KP          | 25e      |
| Mount Street     | МО          | 24m      |
| Rawhiti Terrace  | RT          | 22a      |
| Salamanca Road   | SR          | 26h      |
| Taranaki Street  | TS          |          |
| Vivian Street    | VS          |          |
| Waiteata Road    | WR          | 18k      |
| Wigan Street     | WIG         |          |
|                  |             |          |

| Retail & Cafés       | Building Code | Grid Ref |
|----------------------|---------------|----------|
| Copy Centre          | СО            | 15h      |
| Koha Coffee          | KP8           | 28d      |
| Krishna Food         | KK            | 21e      |
| Louis' Takeaway Café | RB            | 20h      |
| Maki Mono            | EA            | 18f      |
| Milk & Honey         | RB            | 20h      |
| STA Travel           | EA            | 19f      |
| The Hunter Lounge    | SU            | 22i      |
| The Lab              | EA            | 20f      |
| University Pharmacy  | EA            | 20f      |
| Vic Books & Café     | EA, RH        | 18f, *   |
| Vic Books The Kiosk  | НВ            | 18g      |
| Wishbone             | AM            | 13g      |

| Student Services                       | Building Code      | Grid Ref          |
|----------------------------------------|--------------------|-------------------|
| Access Suite                           | RB, RH             | 19h, *            |
| Āwhina                                 | CO, KP46, TTR,     | 15h, 19d,         |
|                                        | GB, RH, VS         | 16e, ***          |
| Careers & Employment                   | HU                 | 24g               |
| Disability Services                    | RS, RH             | 24f, *            |
| Enrolment Office                       | HU                 | 24f               |
| Graduation Office                      | HU                 | 24g               |
| Mauri Ora                              | SU                 | 23i               |
| Parking Administration (student)       | SU                 | 22i               |
| Pasifika Haos                          | MO15               | 23m               |
| Pasifika Students' Support             | CO, RS, SU, RH, VS | 15h, 24f, 23i, ** |
| Prayer Room                            | KK, RH, VS         | 22g, *            |
| Student Academic Services              | HU, RS             | 25f, 24e          |
| Student Counselling                    | SU, RH             | 23i,*             |
| Student Finance                        | HU, RH             | 24f,*             |
| Student Health                         | SU, RH             | 23i,*             |
| Student Interest & Conflict Resolution | RS                 | 24e               |
| Student Learning                       | KK, RB, RH         | 21e, 19h,*        |
| Student Recruitment & Orientation      | HU, RH             | 24f,*             |
| Students' Association (VUWSA)          | SU, RH             | 22i,*             |
| Te Taunaki                             | RH                 |                   |
| Victoria Accomodation                  | WR02, WR04         | 20j               |
| Victoria Info Ihonui                   | RB, HU, RH, VS     | 19h, 24f, **      |
| Victoria Kids                          | FT71, CT4          | 2f, *             |
| Victoria Recreation                    | RC                 | 16j               |
|                                        |                    |                   |

| Academic & Administration   | Building Code | Grid Ref |
|-----------------------------|---------------|----------|
| Academic Office             | HU            | 25f      |
| Accounting & Commercial Law | RH            |          |
| Accent Learning             | KP10, KP22    | 27d, 25d |
| Antarctic Research Centre   | CO            | 15h      |
| Anthropology                | MY            | 22d      |
| Architecture                | VS, WIG       |          |

| Academic & Administration                             | Building Code   | Grid Ref |
|-------------------------------------------------------|-----------------|----------|
| Art History                                           | OK              | 21g      |
| Asian Languages                                       | VZ              | 23d      |
| Asian Studies Institute                               | VZ              | 23d      |
| Biological Sciences                                   | AM, TTR         | 13h, 16e |
| Campus Safety (Security)                              | WR4             | 20j      |
| Centre for Academic Development                       | WR10            | 18j      |
| Centre for Accounting, Governance & Taxation Research | RH              |          |
| Centre for Asia-Pacific Excellence                    | RH              |          |
| Centre for Labour, Employment and Work                | RH              |          |
| Centre for Lifelong Learning                          | RH              |          |
| Centre for Strategic Studies                          | KP16            | 26d      |
| Centre for Women's Health Research                    | KP44            | 20d      |
| Chaplains                                             | KP4, KP8, RH    | 29d, 28d |
| Chemical & Physical Sciences                          | AM, LB          | 13h, 11h |
| Classics                                              | OK              | 21g      |
| Climate Change Research Institute                     | CO              | 15h      |
| Commerce Library                                      | RH              |          |
| Communications, Marketing and Engagement              | HU              | 24g      |
| Community Continuing Education                        | RH              |          |
| Criminology                                           | MY              | 22d      |
| Confucius Institute                                   | KP18            | 26d      |
| Design                                                | VS, WIG         |          |
| Development Office                                    | HU              | 24g      |
| Economics & Finance                                   | RH              | *        |
| Education                                             | WR15            | 15i      |
| Electron Microscope Facility                          | LB              | 11h      |
| Engineering & Computer Science                        | AM, CO          | 13h, 15h |
| English                                               | VZ              | 23d      |
| European Languages                                    | VZ              | 23d      |
| Faculty of Architecture & Design                      | VS              | *        |
| Faculty of Education                                  | MY              | 22d      |
| Faculty of Engineering                                | CO              | 15h      |
| Faculty of Graduate Research                          | KP10            | 27d      |
| Faculty of Health                                     | EA              | 19f      |
| Faculty of Humanities & Social Sciences               | MY              | 21d      |
| Faculty of Law                                        | GB              | *        |
| Faculty of Science                                    | CO              | 15h      |
| Ferrier Research Institute                            | LB, GIO         | 11h, *   |
| Film                                                  | EB, GIQ<br>FT85 | 5f       |
| Financial Services                                    | RS              | 24e      |
| Geography, Environment & Earth Sciences               | CO              | 15h      |
| Geography, Environment & Earth Sciences Government    | RH              | *        |
| Government<br>Health                                  | EA              | -<br>19f |
|                                                       |                 | 19T<br>* |
| Health Services Research Centre                       | GB<br>OK        |          |
| History                                               |                 | 21g      |
| Human Resources                                       | HU              | 24g      |
| Image Services                                        | KK<br>          | 21e      |
| Information                                           | HU              | 24f      |
| Information Management                                | RH              |          |
| Institute for Governance & Policy Studies             | RH              |          |
| Institute of International Affairs                    | RH              |          |
| International Institute of Modern Letters             | WR16            | 17i      |

| Academic & Administration                                    | Building Code | Grid Ref |
|--------------------------------------------------------------|---------------|----------|
| Information Technology Services (ITS)                        | RB            | 19h      |
| Language Learning Centre                                     | VZ            | 23d      |
| Law                                                          | GB            |          |
| Law Library                                                  | GB            |          |
| Library                                                      | RB            | 19h      |
| Linguistics & Applied Languages                              | VZ            | 23d      |
| Lost Property                                                | SU            | 22i      |
| MacDiarmid Institute for Advanced Materials & Nanotechnology | LB            | 11h      |
| Mail Room                                                    | WR2           | 20j      |
| Malaghan Institute of Medical Research                       | CSB           | 11j      |
| Management                                                   | RH            |          |
| Marketing & International Business                           | RH            |          |
| Mathematics & Statistics                                     | CO            | 15h      |
| Media Studies                                                | FT81-83       | 4f       |
| Miramar Creative Centre                                      | PR133         |          |
| Museum & Heritage Studies                                    | WR12          | 18j      |
| New Zealand Centre of International Economic Law             | GB            |          |
| New Zealand Centre for Public Law                            | GB            |          |
| New Zealand Contemporary China Research Centre               | KP18          | 26d      |
| New Zealand India Research Institute                         | KP16          | 26d      |
| New Zealand School of Music—Te Kōkī                          | MS            | 9f       |
| Nursing, Midwifery & Health                                  | WH            |          |
| Philosophy                                                   | MY            | 22d      |
| Physiotherapy Clinic                                         | WR14, RH      | 17j, *   |
| Political Science & International Relations                  | MY            | 22d      |
| Professional & Executive Development                         | RH            |          |
| Property Services                                            | CSB           | 11j      |
| Psychology                                                   | EA            | 18f      |
| Religious Studies                                            | KP14          | 27d      |
| Research Office                                              | RB            | 19h      |
| Robinson Research Institute                                  | GIQ           |          |
| Safety, Risk and Assurance                                   | WR6           | 19j      |
| Salient                                                      | SU            | 22i      |
| Scholarships                                                 | KP10          | 27d      |
| Social & Cultural Studies                                    | MY            | 22d      |
| Stout Research Centre for New Zealand Studies                | WR12          | 18j      |
| Student and Campus Living                                    | WR06          | 19j      |
| Te Herenga Waka Marae                                        | KP46, MR      | 19c      |
| Te Kawa a Māui / Māori Studies                               | KP48/50       | 19d      |
| Te Kura Māori                                                | WR15          | 14l      |
| Theatre                                                      | FT77          | 3d       |
| Vaʻaomanū Pasifika                                           | KP6           | 28d      |
| Vice-Chancellor's Office                                     | HU, RH        | 24g, *   |
| Victoria Business School                                     | RH            |          |
| Victoria International                                       | EA            | 18f      |
| Victoria Link                                                | RB            | 19h      |
| Victoria Kids                                                | FT71, CT4     | 2f, *    |
| Victoria University Coastal Ecology Laboratory               | VUCEL         |          |
| Victoria University Press                                    | RT49          | 23a      |
| Wai-te-ata Press                                             | RB            | 19h      |
| Wellington ICT Graduate School                               | NEC           |          |